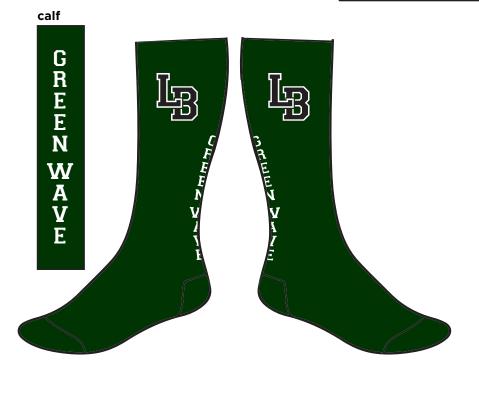

socks dark green

| Sizes     | 6    |                               | QTY |
|-----------|------|-------------------------------|-----|
| Sock Size | Shoe | Size                          |     |
| L         | Men  |                               |     |
| М         | Men  | s: 4-9 Womens: 3-8 Youth: 4-9 |     |
| S         | Yout | h: 10-3                       | ·   |

size: mid calf item number: 1400

Logo Colors

white black

Estimated Qty \_\_\_\_

TOTAL ITEMS ORDERED:\_\_\_\_\_

8887975