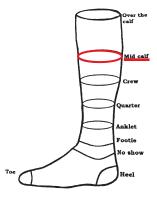

size: mid calf item number: 1400

Logo Colors

white black

Estimated Qty \_\_\_\_

TOTAL ITEMS ORDERED:\_\_\_\_\_

8887975